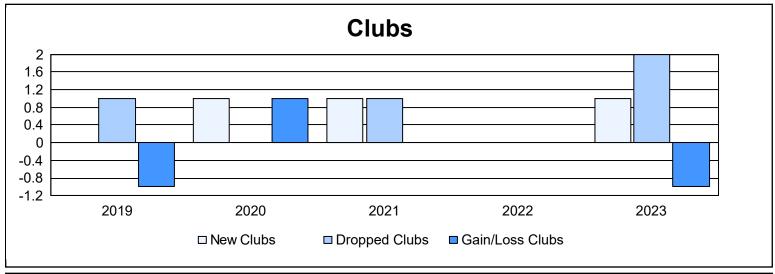

District 201W2 As of June 2023 Cumulative

| Year      | New<br>Clubs | Dropped<br>Clubs | Gain/<br>Loss<br>Clubs | New<br>Members | Charter<br>Members | Reinstate<br>Members | Transfer<br>Members | Total<br>Member<br>Added | Total<br>Members<br>Dropped | Gain/<br>Loss<br>Members |
|-----------|--------------|------------------|------------------------|----------------|--------------------|----------------------|---------------------|--------------------------|-----------------------------|--------------------------|
| 2018-2019 | 0            | 1                | -1                     | 124            | 2                  | 8                    | 19                  | 153                      | 195                         | -42                      |
| 2019-2020 | 1            | 0                | 1                      | 105            | 26                 | 4                    | 12                  | 147                      | 161                         | -14                      |
| 2020-2021 | 1            | 1                | 0                      | 143            | 29                 | 6                    | 22                  | 200                      | 193                         | 7                        |
| 2021-2022 | 0            | 0                | 0                      | 120            | 3                  | 7                    | 13                  | 143                      | 214                         | -71                      |
| 2022-2023 | 1            | 2                | -1                     | 128            | 40                 | 10                   | 32                  | 210                      | 235                         | -25                      |
| Average   | 1            | 1                | 0                      | 124            | 20                 | 7                    | 20                  | 171                      | 200                         | -29                      |