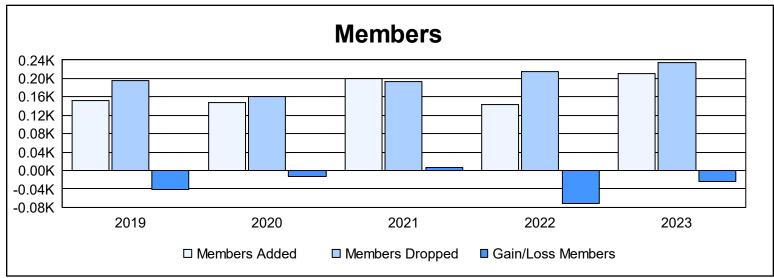

District 201W2 As of June 2023 Cumulative

| Year      | New<br>Clubs | Dropped<br>Clubs | Gain/<br>Loss<br>Clubs | New<br>Members | Charter<br>Members | Reinstate<br>Members | Transfer<br>Members | Total<br>Member<br>Added | Total<br>Members<br>Dropped | Gain/<br>Loss<br>Members |
|-----------|--------------|------------------|------------------------|----------------|--------------------|----------------------|---------------------|--------------------------|-----------------------------|--------------------------|
| 2018-2019 | 0            | 1                | -1                     | 124            | 2                  | 8                    | 19                  | 153                      | 195                         | -42                      |
| 2019-2020 | 1            | 0                | 1                      | 105            | 26                 | 4                    | 12                  | 147                      | 161                         | -14                      |
| 2020-2021 | 1            | 1                | 0                      | 143            | 29                 | 6                    | 22                  | 200                      | 193                         | 7                        |
| 2021-2022 | 0            | 0                | 0                      | 120            | 3                  | 7                    | 13                  | 143                      | 214                         | -71                      |
| 2022-2023 | 1            | 2                | -1                     | 128            | 40                 | 10                   | 32                  | 210                      | 235                         | -25                      |
| Average   | 1            | 1                | 0                      | 124            | 20                 | 7                    | 20                  | 171                      | 200                         | -29                      |